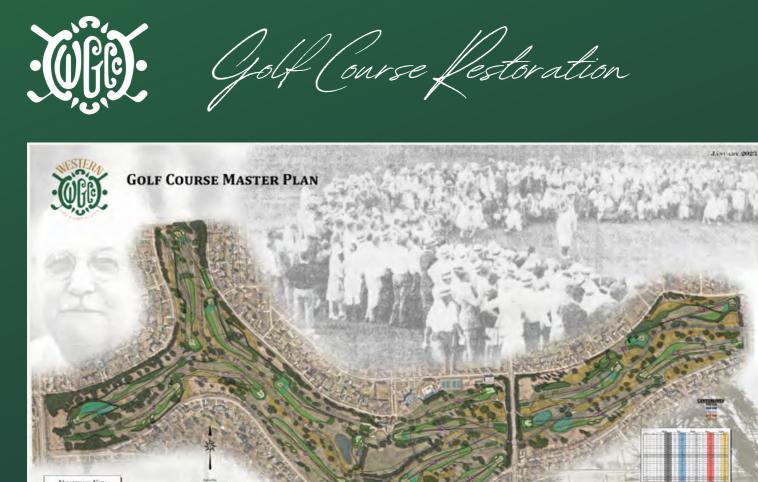

The Club of Good fellowship

Western Golf & Country Club is pleased to announce passing a multimillion-dollar restoration of our prized Donald Ross designed golf course. Helming the project is Andrew Green and his team, AH Green Designs. Andrew has built a reputation for himself as being the premier restorer of Donald Ross courses including Donald Ross gems such as Solheim Cup host Inverness Club, 2023 PGA Championship host Oak Hill Country Club and Scioto Golf Club.

All the best in the pursuit of great golf,

Andrew H. Green President Green Golf and Turf, Inc. / A.H. Green Design

A comprehensive Master Plan has been created for the future success of Western Golf & Country Club's nearly 100-year-old Donald Ross design. In conjunction with the Master Plan, WGCC will install a completely new irrigation system.