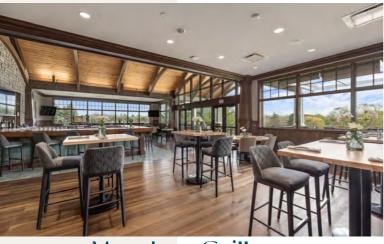

Donald Ross Room

**Balcony View** 

Member Grille

Women's Lounge

WGCC's former Clubhouse succumbed to a fire in 2018. Our brand new, built from the ground up, state of the art Clubhouse officially opened April 1, 2021!