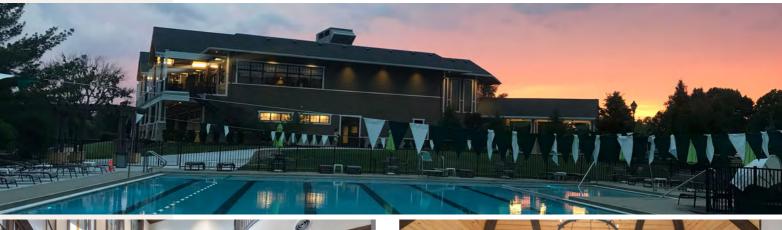

In addition to our Donald Ross Original golf course, WGCC has a spacious heated swimming pool, tennis courts, four Clubhouse dining facilities, TrackMan Simulators, Snack Bars, Junior Programs, and a Kid Kamp. There are also numerous social activities scheduled throughout the year for our member's enjoyment.

#### POOL

- Unlimited swim in our heated, six lane pool & baby pool
- Junior Inter-Club Swim Team Program (MICSA)
- Swim Lessons for all ages
- Poolside dining service
- Newly expanded pool deck and updates