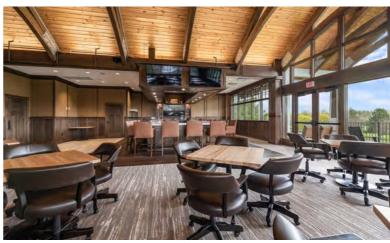

# Brand Men CLUBHOUSE

**Fairway Room** 

19th Hole

Women's Locker Room

Men's Locker Room