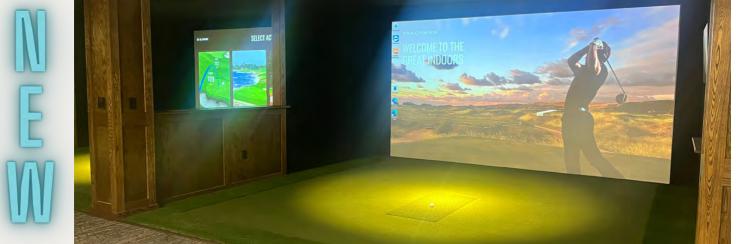

In addition to our Donald Ross Original golf course, WGCC has a spacious heated swimming pool, tennis courts, four Clubhouse dining facilities, TrackMan Simulators, Snack Bars, Junior Programs, and a Kid Kamp. There are also numerous social activities scheduled throughout the year for our member's enjoyment.

#### GOLF

- 18 Hole, Donald Ross designed course
- Golf events, tournaments & league play
- Unlimited access to our driving range and practice area
- Junior Golf Program & Instruction from PGA Professionals
- Mill River pricing in our full-service Pro Shop
- 2 TrackMan Golf Simulators
- \*Athletic Social Members have limited golfing privileges'