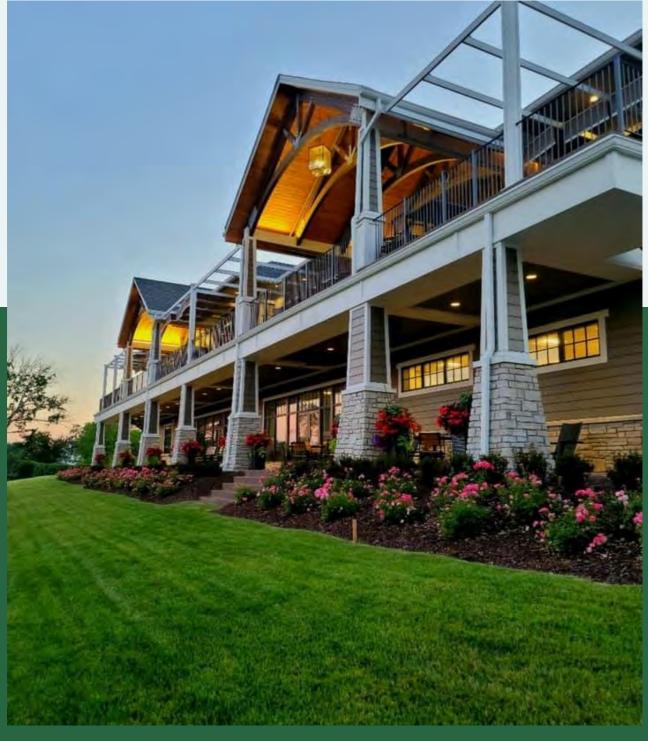

Our former Clubhouse succumbed to a fire, and we have since rebuilt. Our brand new, built from the ground-up, Clubhouse officially OPENED April 1, 2021!

If you would like to set up a time to tour the new Clubhouse or have any questions please don't hesitate to reach out.

Donald Ross Room

**Balcony View** 

Member Grille

Women's Lounge

WGCC's former Clubhouse succumbed to a fire in 2018. Our brand new, built from the ground up, state of the art Clubhouse officially opened April 1, 2021!