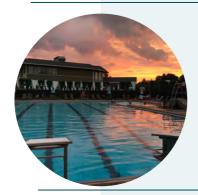

In addition to our Donald Ross Original golf course, WGCC has a spacious heated swimming pool, tennis courts, four Clubhouse dining facilities, TrackMan Simulators, Snack Bars, Junior Programs, and a Kid Kamp. There are also numerous social activities scheduled throughout the year for our member's enjoyment.

#### POOL

- Unlimited swim in our heated, six lane pool & baby pool
- Junior Inter-Club Swim Team Program (MICSA)
- Swim Lessons for all ages
- Poolside dining service
- Newly expanded pool deck and updates